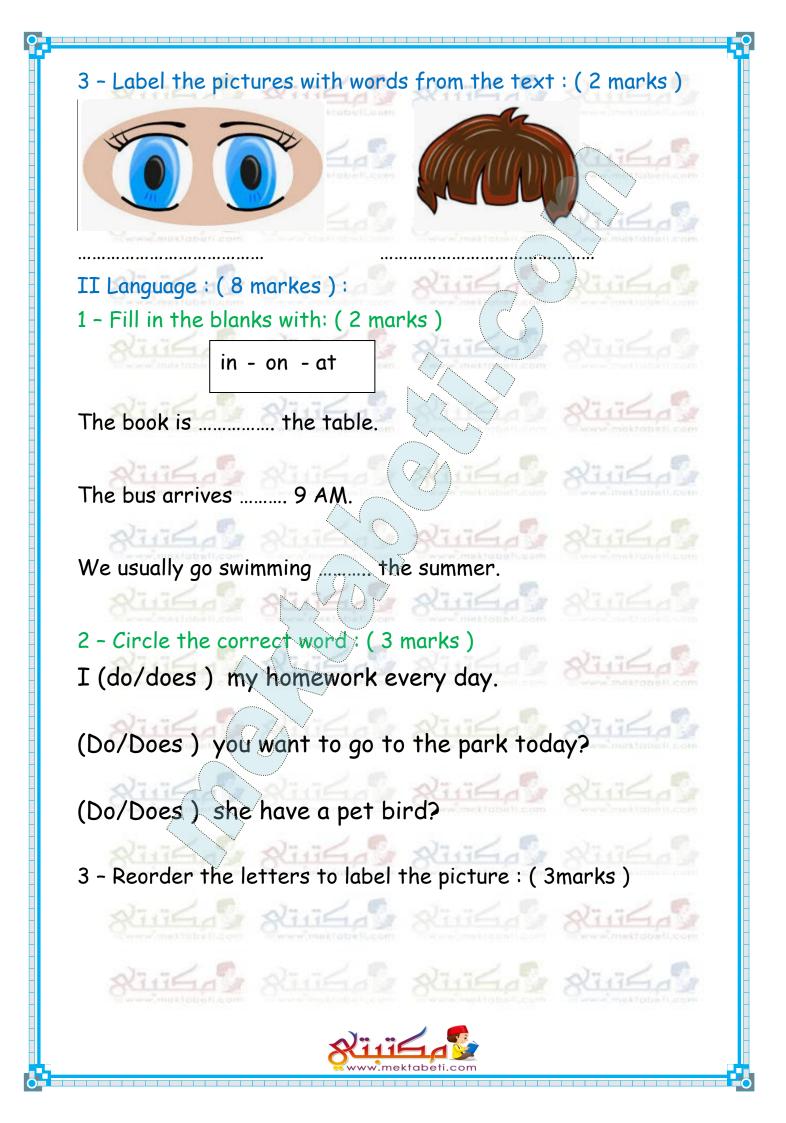

## 1 - Ben is nice / funny

2 - John and Ben like the same games.John and Ben laugh a lot together.Ben plays with John at school.

3- blue eyes - brown hair

1- The book is on the table.The bus arrives at 9 AM.We usually go swimming in the summer.