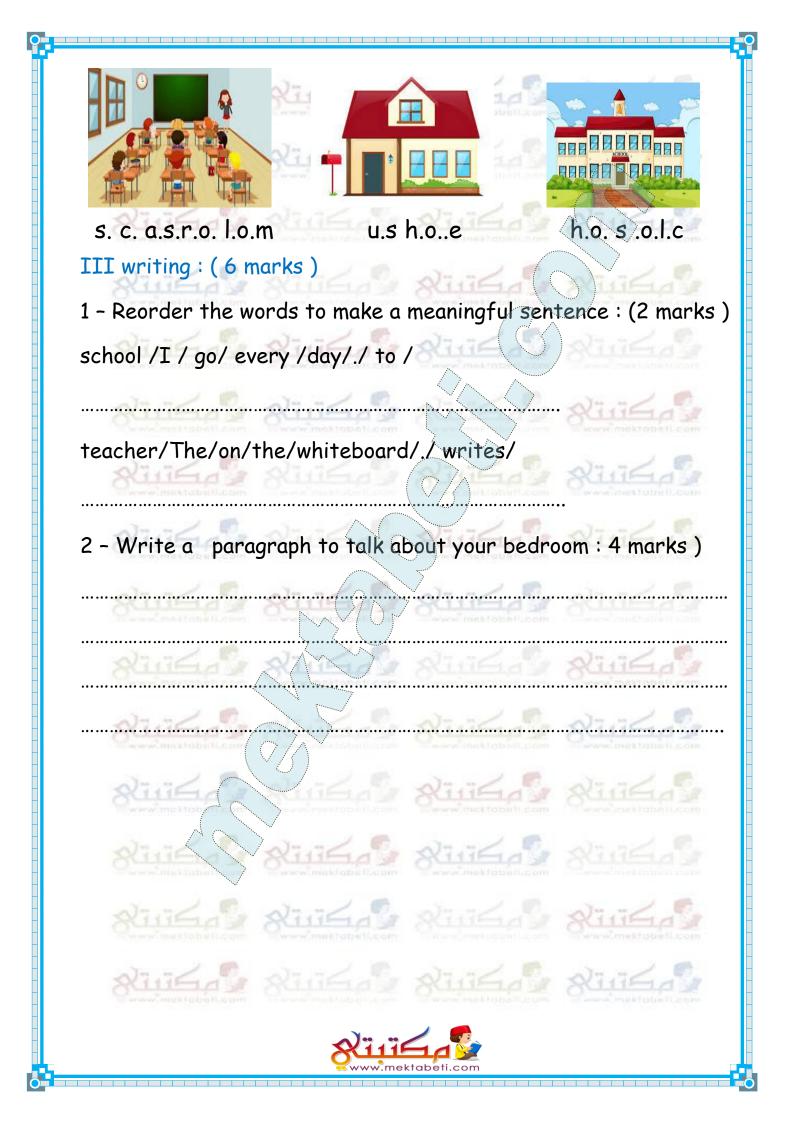

1 SILIFIA

2- do – Do – Does

3- Classroom - house – school

1- I go to school every day . The teacher writes on the whiteboard

2- My bedroom is my special place. It's painted blue, my favorite color. I have a cool race car bed where I sleep and dream about adventures. My shelves are full of action figures, and I love looking at them before bedtime. I also have a big window that lets in sunlight and a view of the trees outside.